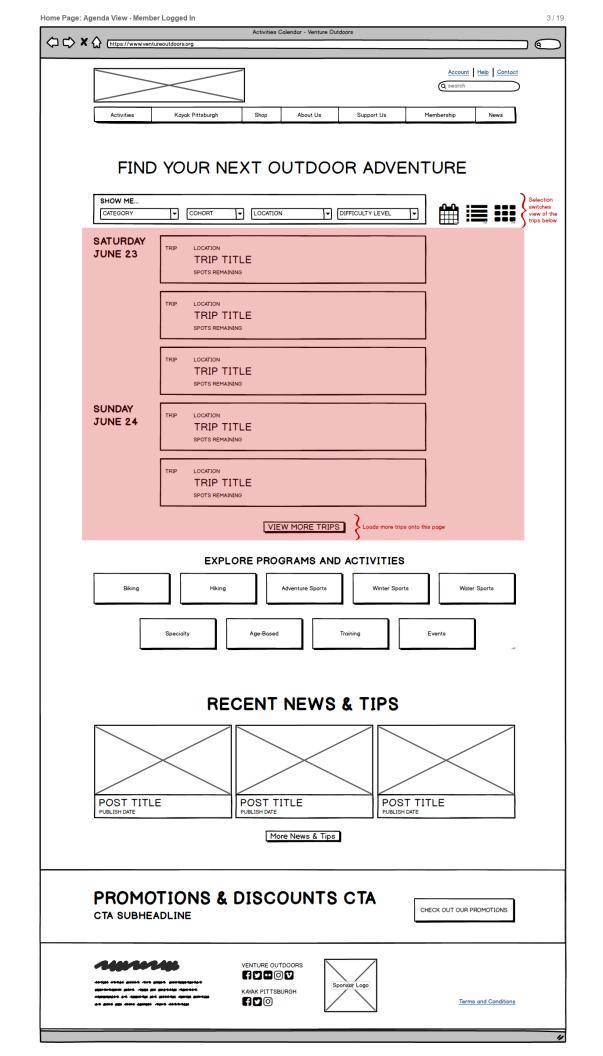

Trip Page - Trip Leader Logged In

|   | <b>^</b>                                                                                                                                                                                                                                                                                                                                                                                                                                                                                                                                                                                                                                                                                                                                                                                                                                                                                                                                                                                                                                                                                                                                                                                                                                                                                                                                                                                                                                                                                                                                                                                                                                                                                                                                                                                                                                                                                                                                                                                                                                                                                                                       | Trip Page - Venture Outdoors                                                                             |                                                |                       |                         |                                          |                                             |         |  |  |  |
|---|--------------------------------------------------------------------------------------------------------------------------------------------------------------------------------------------------------------------------------------------------------------------------------------------------------------------------------------------------------------------------------------------------------------------------------------------------------------------------------------------------------------------------------------------------------------------------------------------------------------------------------------------------------------------------------------------------------------------------------------------------------------------------------------------------------------------------------------------------------------------------------------------------------------------------------------------------------------------------------------------------------------------------------------------------------------------------------------------------------------------------------------------------------------------------------------------------------------------------------------------------------------------------------------------------------------------------------------------------------------------------------------------------------------------------------------------------------------------------------------------------------------------------------------------------------------------------------------------------------------------------------------------------------------------------------------------------------------------------------------------------------------------------------------------------------------------------------------------------------------------------------------------------------------------------------------------------------------------------------------------------------------------------------------------------------------------------------------------------------------------------------|----------------------------------------------------------------------------------------------------------|------------------------------------------------|-----------------------|-------------------------|------------------------------------------|---------------------------------------------|---------|--|--|--|
|   | ☆                                                                                                                                                                                                                                                                                                                                                                                                                                                                                                                                                                                                                                                                                                                                                                                                                                                                                                                                                                                                                                                                                                                                                                                                                                                                                                                                                                                                                                                                                                                                                                                                                                                                                                                                                                                                                                                                                                                                                                                                                                                                                                                              |                                                                                                          |                                                |                       |                         |                                          |                                             |         |  |  |  |
|   | Account Help Contact<br>Q search                                                                                                                                                                                                                                                                                                                                                                                                                                                                                                                                                                                                                                                                                                                                                                                                                                                                                                                                                                                                                                                                                                                                                                                                                                                                                                                                                                                                                                                                                                                                                                                                                                                                                                                                                                                                                                                                                                                                                                                                                                                                                               |                                                                                                          |                                                |                       |                         |                                          |                                             |         |  |  |  |
|   | Activities                                                                                                                                                                                                                                                                                                                                                                                                                                                                                                                                                                                                                                                                                                                                                                                                                                                                                                                                                                                                                                                                                                                                                                                                                                                                                                                                                                                                                                                                                                                                                                                                                                                                                                                                                                                                                                                                                                                                                                                                                                                                                                                     | Kayak Pittsburgh                                                                                         | Shop                                           | About Us              | Support Us              | Members                                  | ship New                                    | s       |  |  |  |
|   | Home > TRIP NAME                                                                                                                                                                                                                                                                                                                                                                                                                                                                                                                                                                                                                                                                                                                                                                                                                                                                                                                                                                                                                                                                                                                                                                                                                                                                                                                                                                                                                                                                                                                                                                                                                                                                                                                                                                                                                                                                                                                                                                                                                                                                                                               |                                                                                                          |                                                |                       |                         |                                          |                                             |         |  |  |  |
|   | TRIP NAME                                                                                                                                                                                                                                                                                                                                                                                                                                                                                                                                                                                                                                                                                                                                                                                                                                                                                                                                                                                                                                                                                                                                                                                                                                                                                                                                                                                                                                                                                                                                                                                                                                                                                                                                                                                                                                                                                                                                                                                                                                                                                                                      |                                                                                                          |                                                |                       |                         |                                          |                                             |         |  |  |  |
|   |                                                                                                                                                                                                                                                                                                                                                                                                                                                                                                                                                                                                                                                                                                                                                                                                                                                                                                                                                                                                                                                                                                                                                                                                                                                                                                                                                                                                                                                                                                                                                                                                                                                                                                                                                                                                                                                                                                                                                                                                                                                                                                                                |                                                                                                          |                                                | ADD TO C              | ALENDAR SHARE           | ON SOCIAL                                |                                             |         |  |  |  |
|   |                                                                                                                                                                                                                                                                                                                                                                                                                                                                                                                                                                                                                                                                                                                                                                                                                                                                                                                                                                                                                                                                                                                                                                                                                                                                                                                                                                                                                                                                                                                                                                                                                                                                                                                                                                                                                                                                                                                                                                                                                                                                                                                                |                                                                                                          |                                                |                       |                         |                                          |                                             |         |  |  |  |
|   | and a general of the private state of the private state of the state o |                                                                                                          |                                                |                       |                         |                                          |                                             |         |  |  |  |
|   |                                                                                                                                                                                                                                                                                                                                                                                                                                                                                                                                                                                                                                                                                                                                                                                                                                                                                                                                                                                                                                                                                                                                                                                                                                                                                                                                                                                                                                                                                                                                                                                                                                                                                                                                                                                                                                                                                                                                                                                                                                                                                                                                | WHEN: DATE / TIME<br>WHERE: LOCATION<br>LEVEL OF DIFFICULTY: LEVEL<br>SPOTS LEFT: #<br>TRIP COST: \$0.00 |                                                |                       |                         |                                          |                                             |         |  |  |  |
|   | LEAD THIS TRIP       ASSIST ON THIS TRIP    For Trip Leaders, they see additional buttons when a trip still needs a Leader or Assistant Lead                                                                                                                                                                                                                                                                                                                                                                                                                                                                                                                                                                                                                                                                                                                                                                                                                                                                                                                                                                                                                                                                                                                                                                                                                                                                                                                                                                                                                                                                                                                                                                                                                                                                                                                                                                                                                                                                                                                                                                                   |                                                                                                          |                                                |                       |                         |                                          |                                             |         |  |  |  |
|   |                                                                                                                                                                                                                                                                                                                                                                                                                                                                                                                                                                                                                                                                                                                                                                                                                                                                                                                                                                                                                                                                                                                                                                                                                                                                                                                                                                                                                                                                                                                                                                                                                                                                                                                                                                                                                                                                                                                                                                                                                                                                                                                                |                                                                                                          |                                                | REGISTER              |                         |                                          |                                             |         |  |  |  |
|   | TAKE THI                                                                                                                                                                                                                                                                                                                                                                                                                                                                                                                                                                                                                                                                                                                                                                                                                                                                                                                                                                                                                                                                                                                                                                                                                                                                                                                                                                                                                                                                                                                                                                                                                                                                                                                                                                                                                                                                                                                                                                                                                                                                                                                       |                                                                                                          |                                                | ERS & ASS             | ISTANTS                 | [                                        | GO                                          |         |  |  |  |
|   |                                                                                                                                                                                                                                                                                                                                                                                                                                                                                                                                                                                                                                                                                                                                                                                                                                                                                                                                                                                                                                                                                                                                                                                                                                                                                                                                                                                                                                                                                                                                                                                                                                                                                                                                                                                                                                                                                                                                                                                                                                                                                                                                | CTA is encouraging Trip Lead                                                                             | dere te eheek in t                             | the dealthcard on tri | that atill need leaders | and appiatanta                           |                                             | -       |  |  |  |
|   |                                                                                                                                                                                                                                                                                                                                                                                                                                                                                                                                                                                                                                                                                                                                                                                                                                                                                                                                                                                                                                                                                                                                                                                                                                                                                                                                                                                                                                                                                                                                                                                                                                                                                                                                                                                                                                                                                                                                                                                                                                                                                                                                |                                                                                                          |                                                |                       | Helps Helps of regi     |                                          | nto the funnel<br>f they decide<br>or them. |         |  |  |  |
| • | TRIP DATE<br>LOCATION<br>TRIP TITLE                                                                                                                                                                                                                                                                                                                                                                                                                                                                                                                                                                                                                                                                                                                                                                                                                                                                                                                                                                                                                                                                                                                                                                                                                                                                                                                                                                                                                                                                                                                                                                                                                                                                                                                                                                                                                                                                                                                                                                                                                                                                                            |                                                                                                          | TRIP DATE<br>LOCATION<br>TRIP TIT              | TLE                   | TRIP C<br>LOCAT         |                                          | $\langle$                                   |         |  |  |  |
|   |                                                                                                                                                                                                                                                                                                                                                                                                                                                                                                                                                                                                                                                                                                                                                                                                                                                                                                                                                                                                                                                                                                                                                                                                                                                                                                                                                                                                                                                                                                                                                                                                                                                                                                                                                                                                                                                                                                                                                                                                                                                                                                                                |                                                                                                          | View                                           | w More Trips          |                         | back to the activit<br>through all trips | У                                           |         |  |  |  |
|   |                                                                                                                                                                                                                                                                                                                                                                                                                                                                                                                                                                                                                                                                                                                                                                                                                                                                                                                                                                                                                                                                                                                                                                                                                                                                                                                                                                                                                                                                                                                                                                                                                                                                                                                                                                                                                                                                                                                                                                                                                                                                                                                                | ***                                                                                                      | VENTURE OUTE<br>FINDO<br>KAYAK PITTSBU<br>FINO |                       | ponsor Logo             |                                          | Terms and Con                               | ditions |  |  |  |