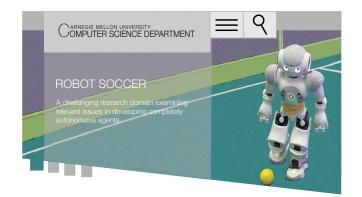

### DESIGN DIRECTION

EVENTS

AUMN

DESCRIPTION

News

"Pushing the frontiers of the field"

OR

IMADK

Middle

Alongit LOGIA

events

COMPUTER SCIENCE DEPARTMENT

Lindsay Corry Therese Joseph Mu-Hwa Kuo

HEADER

SEARCH

## When the create a website that is easy to navigate while being aesthetically pleasing.

# When want to highlight research in a way that non-experts can connect.

## When the world want to show the world how awesome the Computer Science Department is.

#### HOMEPAGE





#### HOMEPAGE dropdown





#### HOMEPAGE mobile



"Pushing the frontiers of the field"



**EVENTS** 





PROJECTS



#### SECONDARY PAGE



### SECONDARY PAGE mobile





Carnegie Mellon University Computer Science Department Computer Science Department

#### CARNEGIE MELLON UNIVERSITY OMPUTER SCIENCE DEPARTMENT



School of Computer Science

#### **C**OMPUTER SCIENCE DEPARTMENT

School of Computer Science