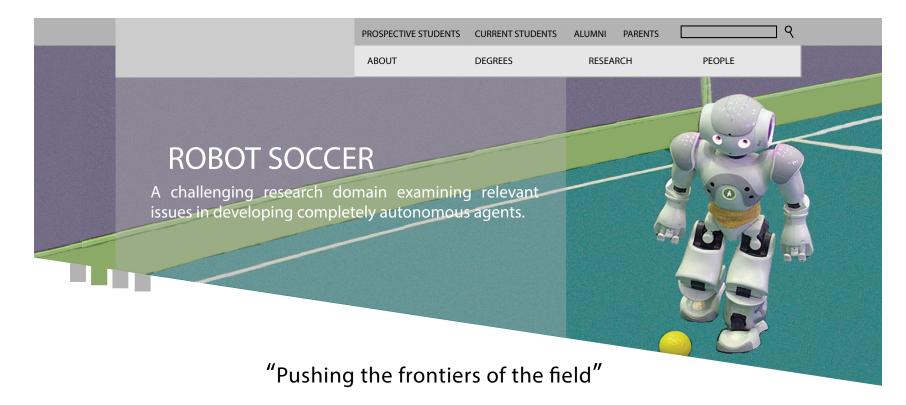

### DESIGN DIRECTION

EVENTS

AUMN

DESCRIPTION

News

"Pushing the frontiers of the field"

OR

IMADK

Middle

Alongit LOGIA

events

COMPUTER SCIENCE DEPARTMENT

Lindsay Corry Therese Joseph Mu-Hwa Kuo

HEADER

SEARCH

## When the create a website that is easy to navigate while being aesthetically pleasing.

# When want to highlight research in a way that non-experts can connect.

## When the world want to show the world how awesome the Computer Science Department is.

#### HOMEPAGE





#### HOMEPAGE dropdown





#### HOMEPAGE mobile



"Pushing the frontiers of the field"



**EVENTS** 





PROJECTS



#### SECONDARY PAGE



### SECONDARY PAGE mobile





Carnegie Mellon University Computer Science Department Computer Science Department

#### CARNEGIE MELLON UNIVERSITY OMPUTER SCIENCE DEPARTMENT



School of Computer Science

#### **C**OMPUTER SCIENCE DEPARTMENT

School of Computer Science