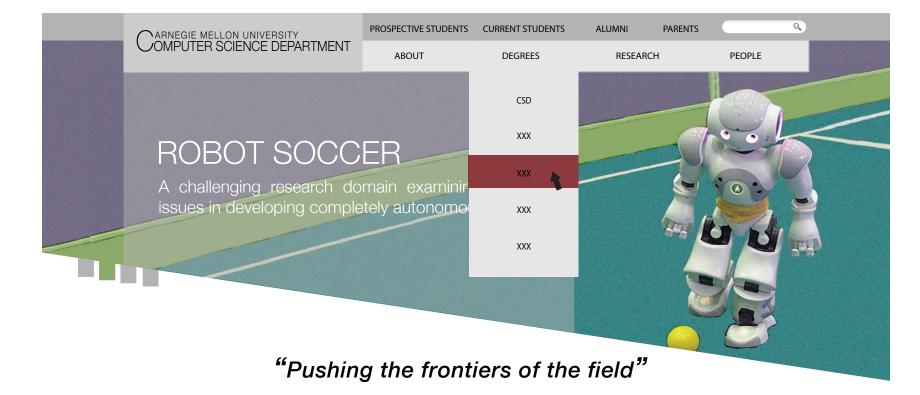

### DESIGN DIRECTION

EVENTS

AUMN

DESCRIPTION

News

"Pushing the frontiers of the field"

OR

IMADK

Middle

Alongit LOGIA

events

COMPUTER SCIENCE DEPARTMENT

Lindsay Corry Therese Joseph Mu-Hwa Kuo

HEADER

SEARCH

## When the create a website that is easy to navigate while being aesthetically pleasing.

# When want to highlight research in a way that non-experts can connect.

## When the world want to show the world how awesome the Computer Science Department is.

#### HOMEPAGE





#### HOMEPAGE dropdown





#### HOMEPAGE mobile



"Pushing the frontiers of the field"



**EVENTS** 





PROJECTS



#### SECONDARY PAGE



### SECONDARY PAGE mobile





Carnegie Mellon University Computer Science Department Computer Science Department

#### CARNEGIE MELLON UNIVERSITY OMPUTER SCIENCE DEPARTMENT



School of Computer Science

#### **C**OMPUTER SCIENCE DEPARTMENT

School of Computer Science